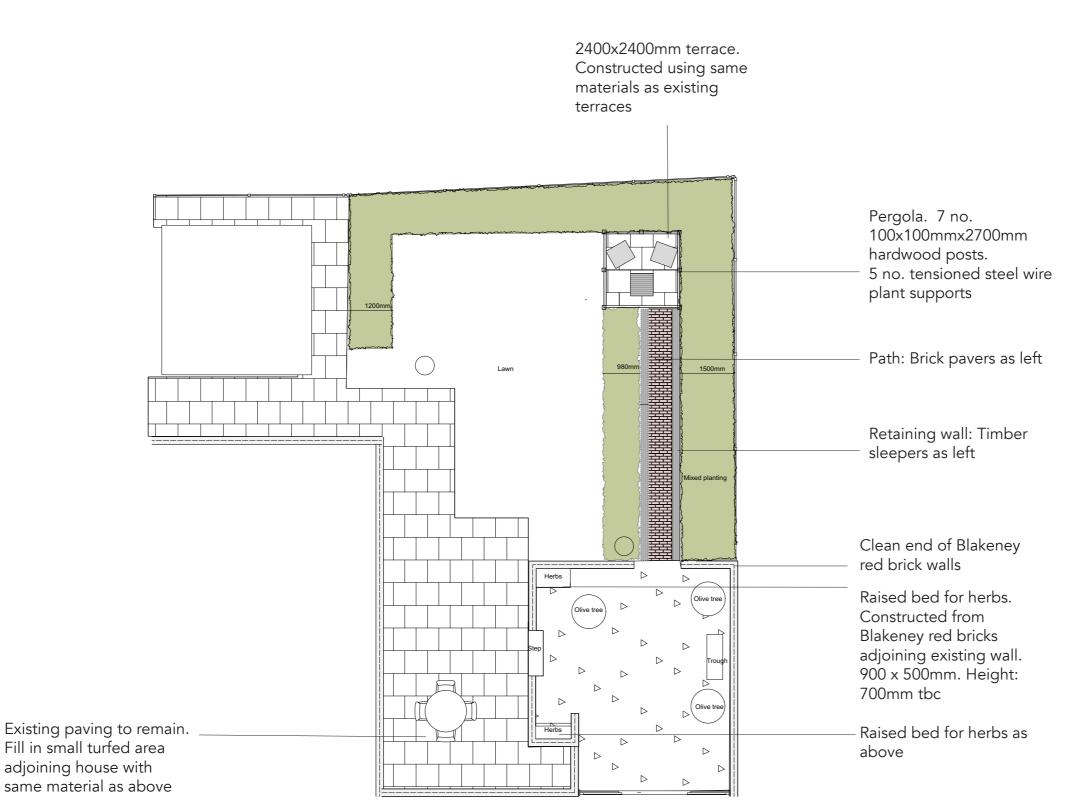

## HARD LANDSCAPING ELEMENTS

New terrace:

2400mm x 2400mm using same materials as existing terraces

## Pergola:

7 no hardwood posts set in concrete, adjoining or within terrace area tbc.
Steel tensioned wires, s3i.co.uk or similar

## Retaining wall:

18 x sleepers: Travis Perkins exterior 125x250x2400mm new timber treated sleepers, exterior grade fixings, brackets, base plates.

## Path:

6650 x 1020mm overall. Brick path: Marshalls standard concrete block paving Sunrise, 200x100x50mm.

# Raised beds:

Two raised beds constructed from Blakeney red bricks. One filling space of existing step, one directly opposite. Height 700mm tbc, internal dimensions 900x500mm. Polythene liner.

#### Lawn:

Jubilee Turf, Harrowden. 20m2.

## Preparation of area:

Excavate to 60cm across all non-paved areas of the site, remove stones & builders' rubble, incorporate 3 tonnes of topsoil and 1 tonne of well rotted manure.

Site as seen. All dimensions to be checked on site and not scaled directly from this drawing.